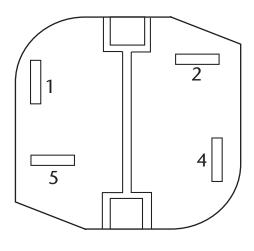

## **MI 2 Timer**

Terminal 1 : Power Lead Neutral (Blue)

Terminal 2 : 1st End Element (Blue)

Terminal 4 : Power Lead Live (Brown)

Terminal 5 : Centre Element (Red)

Once repair in completed the toaster should be tested to P.A.T requirements. Dualit also recommends that a residual current device be used to protect the appliance